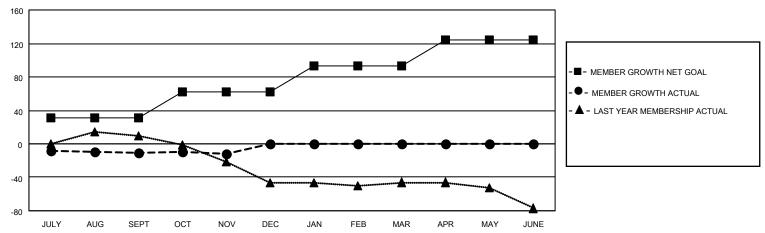

## District 25 E

| Clubs                 |               |           |               | Members               |                        |                         |                                                    |
|-----------------------|---------------|-----------|---------------|-----------------------|------------------------|-------------------------|----------------------------------------------------|
| RESULTS FOR 2022-2023 |               |           |               | RESULTS FOR 2022-2023 |                        |                         |                                                    |
| QUARTER               | NEW CLUB GOAL | NEW CLUBS | DROPPED CLUBS | QUARTER MEME          | BER GROWTH NET<br>GOAL | MEMBER GROWTH<br>ACTUAL | DROPPED<br>MEMBERS ACTUAL<br>(including transfers) |
| JULY/AUG/SEPT         | 0             | 0         | 0             | JULY/AUG/SEPT         | 31                     | 24                      | 33                                                 |
| OCT/NOV/DEC           | 1             | 0         | 0             | OCT/NOV/DEC           | 31                     | 12                      | 13                                                 |
| JAN/FEB/MAR           | 0             | 0         | 0             | JAN/FEB/MAR           | 31                     | 0                       | 0                                                  |
| APR/MAY/JUNE          | 0             | 0         | 0             | APR/MAY/JUNE          | 31                     | 0                       | 0                                                  |

### GOALS AND ACTUAL MEMBERS CUMULATIVE

| DROPPED CLUBS: 0 |    | 15 CLUBS OF 53 ADDED 1 OR<br>MORE NEW MEMBERS | GENDER DISTRIBUTION                 |              |  |
|------------------|----|-----------------------------------------------|-------------------------------------|--------------|--|
|                  |    |                                               |                                     | 769 (63.14%) |  |
|                  |    |                                               | FEMALE                              | 449 (36.86%) |  |
| DROPPED MEMBERS  |    |                                               | NON BINARY                          | 0 (0.00%)    |  |
|                  |    |                                               | PREFER NOT TO ANSWER                | 0 (0.00%)    |  |
| DECEASED         | 13 |                                               |                                     | ,            |  |
| CLUB CANCELLED   | 0  | CLICK HERE FOR CUMULATIVE                     | TOTAL FAMILY UNIT MEMBERS 464       |              |  |
| OTHER            | 33 | MEMBERSHIP DATA                               |                                     |              |  |
| TOTAL            | 46 |                                               | FAMILY MEMBERS PAYING HALF DUES 237 |              |  |
|                  |    |                                               |                                     |              |  |